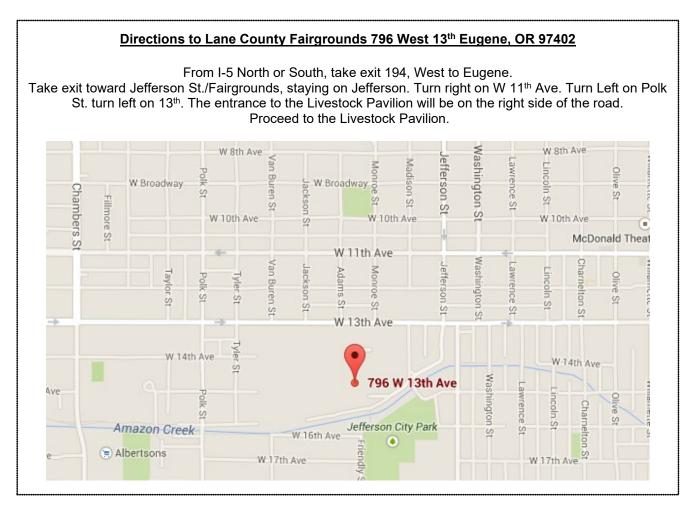

### LANE COUNTY FAIRGROUNDS LIVESTOCK PAVILION 796 WEST 13<sup>TH</sup> (13<sup>TH</sup> AND MONROE STREETS) EUGENE, OR 97402

# **RV Parking**

First Come basis after 2pm on Friday June 7<sup>th</sup>. When you arrive, obtain an RV permit and pay fee to the Lane County Events Center by stopping by "little red building" on the corner of 13th and Monroe. Office is open 4-9, forms are on the back door if you arrive after 4. It is easiest to pull all the way into the fairgrounds and then get the permit as parking in front of the red building is quite tight.

# Emergency Veterinary Hospital 1821 Pioneer Pkwy E, Springfield, OR 97477 541-746-0112

Directions from Event Center: Start off going Right on 13th St. Left on Washington St. (one way road leads to on ramp/bridge to Hwy 126/I-105) Hwy 126/I-105 east towards Springfield. Get in left lane and take I-105/Hwy 126 to City Center/Pioneer Pkwy exit. Turn left off exit, then head straight through the lights and clinic is located in the Pioneer Parkway Safeway Shopping center.

### Sacred Heart Medical Center 3333 Riverbend Dr. Springfield, OR 97477 541-222-7300

Turn East (right) on W 13<sup>th</sup> Ave. Left on Washington. Merge onto HWY 126/I-105, get in left lane. Take The left ramp onto I-5, heading toward Portland. Take next exit (Beltline Rd, East) Exit 195A. Follow signs for Hospital at Riverbend Drive